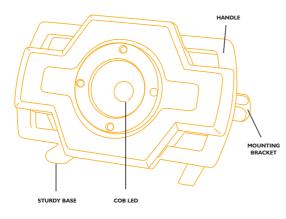

## JCB-IT30 Technical Specification

JCB

Input Voltage: 100-240V, 50Hz

Power: 30W

Material: Aluminium

LED: 30W COB

CRI: 70Ra

30W

€

60°

IP65

2-2.5 HRS HIGH 7-8 HRS LOW Power Factor: 0.9

Colour Temperature: 6500K

Life Expectancy: 20,000 hrs

Working Temperature: -10°C - 40°C

Battery: I x II.IV 4000mAh

Charge Time: 4-5 hours

Function: High - Low - Off

PCB Protection: Charging Protection / Discharging Protection

Charger: 12.6V, 1A, AC/DC

Dimensions:W250 x H158 x D95mm

Weight: 1.5Kg