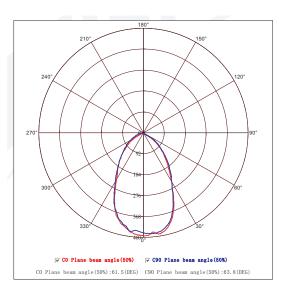

|
| Dimensions      | 89 x 100mm (inc Base)                                                                                                                               |
| USB Port        | USB Output and USB Input                                                                                                                            |
| Weight          | 0.4Kg                                                                                                                                               |
| Features        | <ul> <li>Tough construction</li> <li>USB charging</li> <li>Powerful rotating magnetic base</li> <li>Functions: 100%, 50%, SOS Flash, Off</li> </ul> |



# **JCB-PT5S**

#### PLANAR INTENSITY DISTRIBUTION CURVE



#### **AVERAGE ILLUMINATION**





# **SAFETY NOTICE**

Prior to use carry out the necessary risk assessment considering the people who could be at risk, the level of risk and the precautions required to control the risk.

#### **GENERAL**

Ensure the worklight is correctly charged before initial use

DO NOT cover or block the lens during use

DO NOT shine the product directly into the eyes of people or animals

DO NOT allow children to use the worklight

DO NOT handle or move the worklight while it is being charged

DO NOT use the worklight if you suspect it is damaged

DO NOT place the product in or near naked flames

DO NOT open the equipment or touch any of the internal parts

DO NOT open the battery pack

Ensure the worklight is unplugged and allow to cool before attempting cleaning