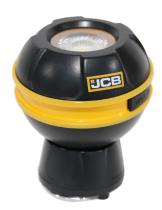

# LED WORKLIGHTS INSTRUCTION MANUAL



# LED RECHARGEABLE TASK LIGHT







# INTRODUCTION

The LED Rechargeable Task Light is available as a 5W version offering 600lm light output. The product is supplied with a 3.7V battery delivering runtime of up to 3.5 hours. This handy task light has a magnetic base for flexibility when working and offers the functions of 100%, 50%, SOS and Flash. The unit has a USB output and input.

**JCB-PT5S** 





# **SPECIFICATION**

|                 | JCB-PT5S                                                                                                                                            |
|-----------------|-----------------------------------------------------------------------------------------------------------------------------------------------------|
| Power Output    | 5W                                                                                                                                                  |
| Lumen Output    | 600lm                                                                                                                                               |
| Beam Angle      | 60°