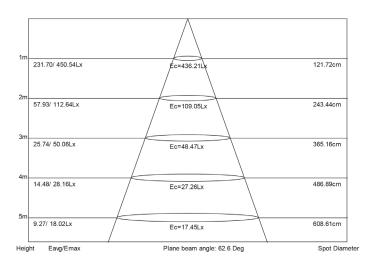

|
| Dimensions      | 89 x 100mm (inc Base)                                                                                                                               |
| USB Port        | USB Output and USB Input                                                                                                                            |
| Weight          | 0.4Kg                                                                                                                                               |
| Features        | <ul> <li>Tough construction</li> <li>USB charging</li> <li>Powerful rotating magnetic base</li> <li>Functions: 100%, 50%, SOS Flash, Off</li> </ul> |



# **JCB-PT5S**

#### PLANAR INTENSITY DISTRIBUTION CURVE



#### **AVERAGE ILLUMINATION**





# **SAFETY NOTICE**

Prior to use carry out the necessary risk assessment considering the people who could be at risk, the level of risk and the precautions required to control the risk.

#### **GENERAL**

Ensure the worklight is correctly charged before initial use

DO NOT cover or block the lens during use

DO NOT shine the product directly into the eyes of people or animals

DO NOT allow children to use the worklight

DO NOT handle or move the worklight while it is being charged

DO NOT use the worklight if you suspect it is damaged

DO NOT place the product in or near naked flames

DO NOT open the equipment or touch any of the internal parts

DO NOT open the battery pack

Ensure the worklight is unplugged and allow to cool before attempting cleaning & maintenance

#### **BATTERY**